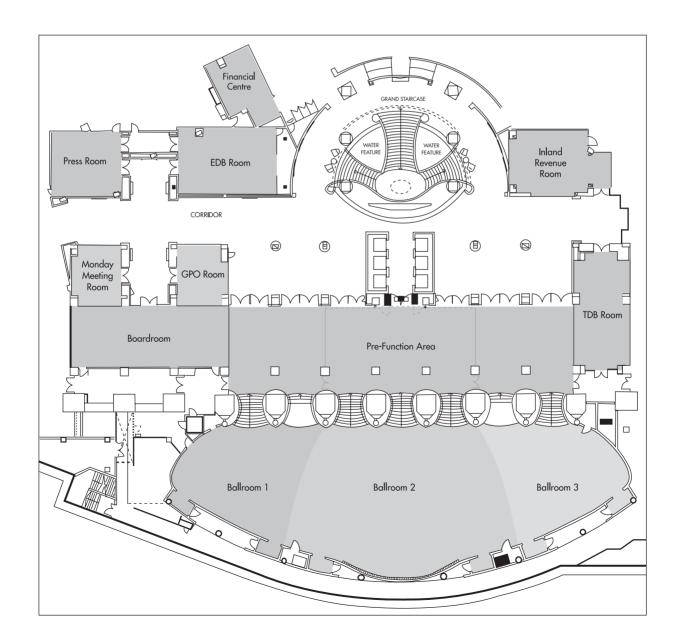

#### SHOPPING

- Millenia Walk
  - Orchard Road

• Marina Square

• Singapore Botanic Gardens

Travelling Time Mass Rapid

- The Shoppes at Marina Bay Sands
- Raffles City
- Suntec City Mall

| Venues              | Dimensions       |                |                   | Capacity |               |           |                             |           |         |          |
|---------------------|------------------|----------------|-------------------|----------|---------------|-----------|-----------------------------|-----------|---------|----------|
|                     | Square<br>Metres | Square<br>Feet | Metres<br>(LxWxH) | Banquet  | Board<br>Room | Classroom | Cluster<br>(Table of Eight) | Reception | Theatre | U-Shaped |
| The Ballroom        |                  |                |                   |          |               |           |                             |           |         |          |
| Ballroom (1+2+3)    | 699              | 7,524          | 56 x 18 x 4       | 480      | 100           | 318       | 304                         | 600       | 600     | 72       |
| Ballroom 1          | 133              | 1,432          | 15 x 12 x 4       | 100      | 24            | 60        | 64                          | 90        | 120     | 30       |
| Ballroom 2          | 433              | 4,660          | 24 x 18 x 4       | 200      | 48            | 196       | 176                         | 250       | 300     | 50       |
| Ballroom 3          | 133              | 1,432          | 15 x 12 x 4       | 100      | 24            | 60        | 64                          | 90        | 120     | 30       |
| Meeting Rooms       |                  |                |                   |          |               |           |                             |           |         |          |
| Monday Meeting Room | 30               | 322            | 6 x 5 x 2.5       | 12       | 10            | 9         | 8                           | 25        | 21      | 12       |
| GPO Room            | 30               | 322            | 6 x 5 x 2.5       | 12       | 10            | 9         | 8                           | 25        | 21      | 12       |
| Boardroom           | 112              | 1,205          | 16 x 7 x 2.5      | 80       | 28            | 54        | 64                          | 100       | 110     | 36       |
| Press Room          | 42               | 452            | 6 x 7 x 2.5       | 40       | 12            | 18        | 24                          | 45        | 27      | 18       |
| EDB Room            | 84               | 904            | 12 x 7 x 2.5      | 60       | 24            | 36        | 48                          | 70        | 63      | 26       |
| Inland Revenue Room | 70               | 753            | 10 x 7 x 2.5      | 40       | 16            | 18        | 24                          | 50        | 36      | 18       |
| TDB Room            | 78               | 839            | 13 x 6 x 2.5      | 50       | 24            | 24        | 56                          | 70        | 56      | 28       |
| Others              |                  |                |                   |          |               |           |                             |           |         |          |
| The Straits Room    | 252              | 2,712          | 21 x 12 x 3       | 120      | 36            | 120       | 80                          | 200       | 220     | 54       |
| Roof Garden         | N.A.             | N.A.           | N.A.              | N.A.     | N.A.          | N.A.      | N.A.                        | 80        | N.A.    | N.A.     |

# BANQUET AND MEETING FACILITIES