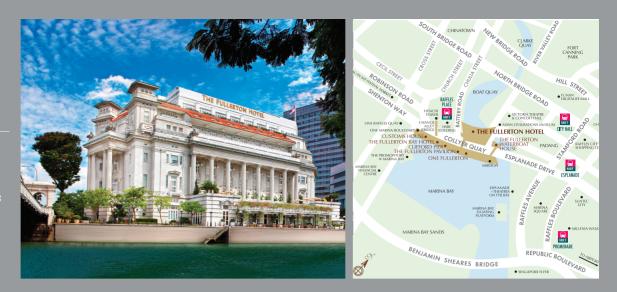

## LOCATION

The Fullerton Hotel Singapore is a luxury hotel located in the heart of the Central Business District and within The Fullerton Heritage precinct. It is a short walk from the Raffles Place Mass Rapid Transit (MRT) station and enjoys close proximity to the cultural venues of the Asian Civilisations Museum and Esplanade - Theatres on the Bay.

Other waterfront hospitality and dining options to explore within The Fullerton Heritage precinct include The Fullerton Bay Hotel Singapore, The Fullerton Waterboat House, One Fullerton, The Fullerton Pavilion, Clifford Pier and Customs House.