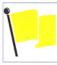

## Ocean Swimming conditions

RED FLAG

High Hazard - High Surf and /or strong currents.

YELLOW FLAG

Medium Hazard -Moderate Surf and /or currents.

GREEN FLAG

Low Hazard - Calm Conditions, exercise caution.

For more information please contact our Guest Services Team on extension "0"