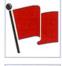

## Ocean Swimming conditions

RED FLAG

High Hazard - High Surf and /or strong currents.

YELLOW FLAG

Medium Hazard -Moderate Surf and /or currents.

GREEN FLAG

Low Hazard - Calm Conditions, exercise caution.

For more information please contact our Guest Services Team on extension "0"